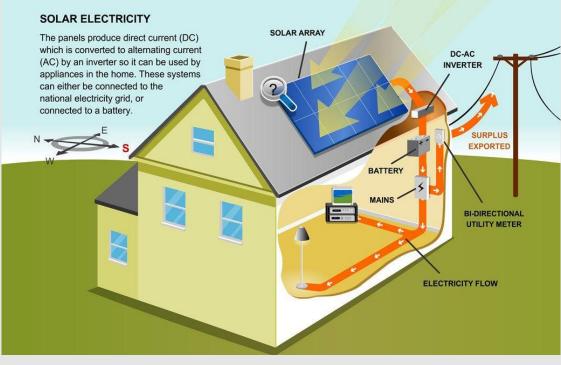

#### **SOLAR POWER SOLUTIONS**

Fabrication, & Supply including Installation of Solar PV Module Mounting Structures, PV Modules and Inverters.

- Solar Mounting Structure
- Inclined Roof Top Solar Mounting Structure
- Flat Roof Top Solar Mounting Structure
- Roof Top Solar Installation
- Ground Mounted Solar Installation
- Supply and Installation of Solar Pumping both with AC & DC Drive Pumps