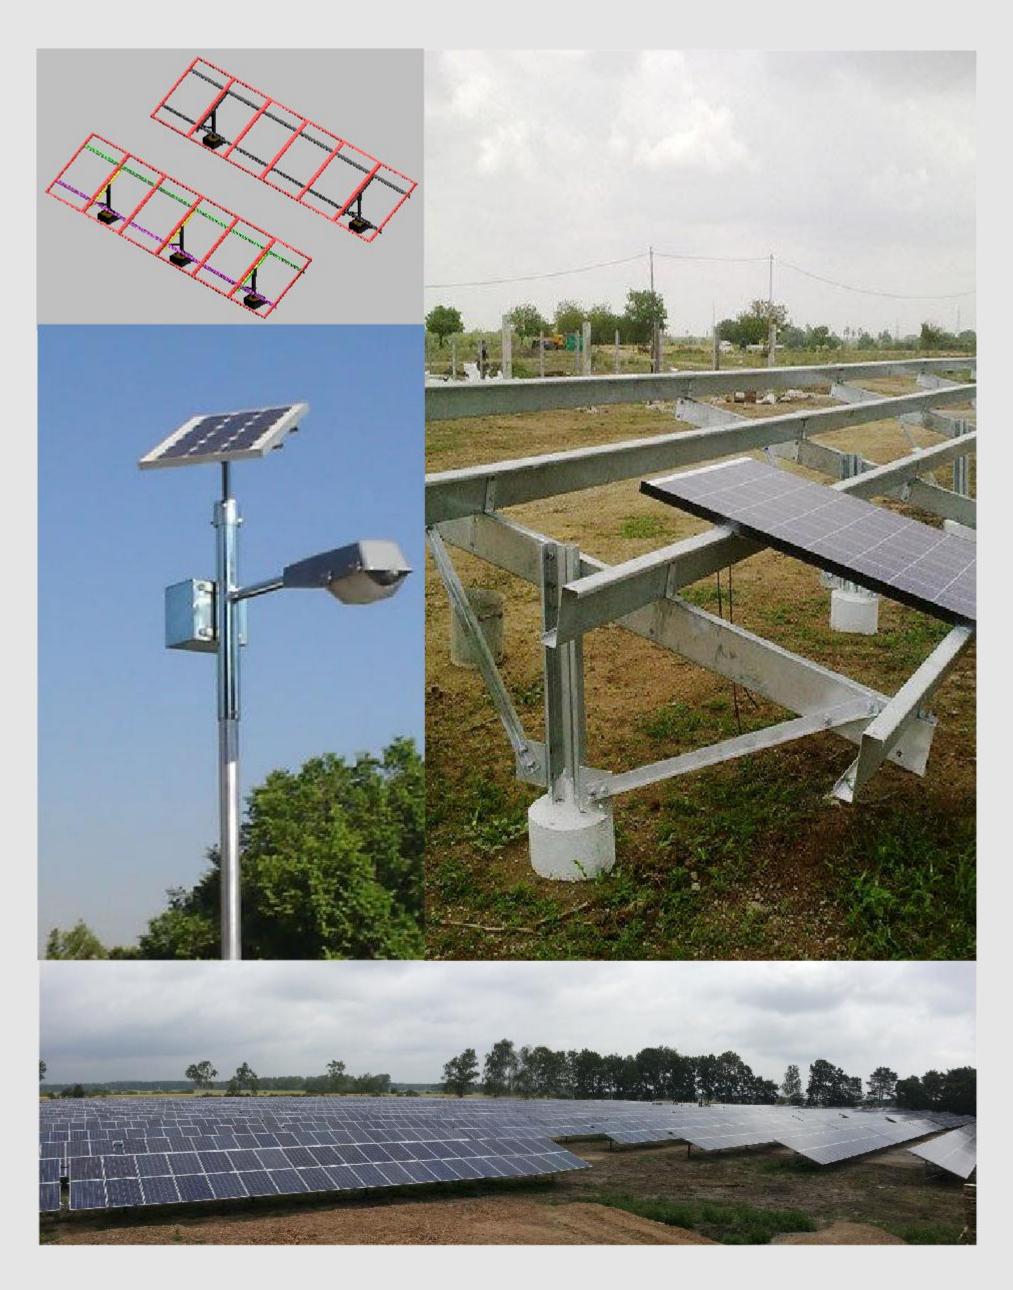

#### **SOLAR POWER SOLUTIONS**

Fabrication, & Supply including Installation of Solar PV Module Mounting Structures, PV Modules and Inverters.

- Solar Mounting Structure
- Inclined Roof Top Solar Mounting Structure
- Flat Roof Top Solar Mounting Structure
- Roof Top Solar Installation
- Ground Mounted Solar Installation
- Supply and Installation of Solar Pumping both with AC & DC Drive Pumps